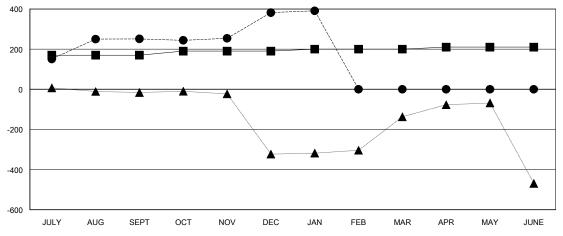

## GOALS AND ACTUAL MEMBERS CUMULATIVE

| _ |   |        |        |     |      |
|---|---|--------|--------|-----|------|
|   | _ | MEMBER | GROWTH | NFT | GOAL |
|   |   |        |        |     |      |

## District 3233G1

GMT: LOCATION INDIA GMT CA

| •                     |               |           |               |                       |                        |                         | •                                                  |
|-----------------------|---------------|-----------|---------------|-----------------------|------------------------|-------------------------|----------------------------------------------------|
| Clubs                 |               |           |               | Members               |                        |                         |                                                    |
| RESULTS FOR 2023-2024 |               |           |               | RESULTS FOR 2023-2024 |                        |                         |                                                    |
| QUARTER               | NEW CLUB GOAL | NEW CLUBS | DROPPED CLUBS | QUARTER MEME          | BER GROWTH NET<br>GOAL | MEMBER GROWTH<br>ACTUAL | DROPPED<br>MEMBERS ACTUAL<br>(including transfers) |
| JULY/AUG/SEPT         | 2             | 2         | 0             | JULY/AUG/SEPT         | 170                    | 469                     | 101                                                |
| OCT/NOV/DEC           | 2             | 12        | 2             | OCT/NOV/DEC           | 20                     | 277                     | 133                                                |
| JAN/FEB/MAR           | 1             | 0         | 0             | JAN/FEB/MAR           | 10                     | 26                      | 16                                                 |
| APR/MAY/JUNE          | 0             | 0         | 0             | APR/MAY/JUNE          | 10                     | 0                       | 0                                                  |