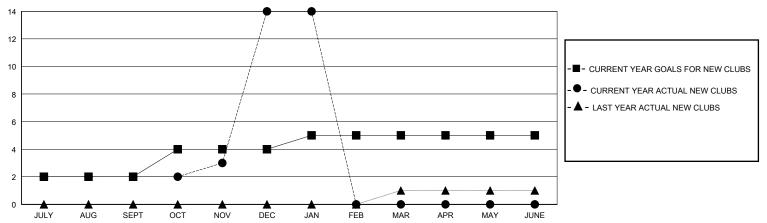

## GOALS AND ACTUAL NEW CLUBS CUMULATIVE

## District 3233G1

GMT: LOCATION INDIA GMT CA

| •                     |               |           |               |                       |                        |                         | •                                                  |
|-----------------------|---------------|-----------|---------------|-----------------------|------------------------|-------------------------|----------------------------------------------------|
| Clubs                 |               |           |               | Members               |                        |                         |                                                    |
| RESULTS FOR 2023-2024 |               |           |               | RESULTS FOR 2023-2024 |                        |                         |                                                    |
| QUARTER               | NEW CLUB GOAL | NEW CLUBS | DROPPED CLUBS | QUARTER MEME          | BER GROWTH NET<br>GOAL | MEMBER GROWTH<br>ACTUAL | DROPPED<br>MEMBERS ACTUAL<br>(including transfers) |
| JULY/AUG/SEPT         | 2             | 2         | 0             | JULY/AUG/SEPT         | 170                    | 469                     | 101                                                |
| OCT/NOV/DEC           | 2             | 12        | 2             | OCT/NOV/DEC           | 20                     | 277                     | 133                                                |
| JAN/FEB/MAR           | 1             | 0         | 0             | JAN/FEB/MAR           | 10                     | 26                      | 16                                                 |
| APR/MAY/JUNE          | 0             | 0         | 0             | APR/MAY/JUNE          | 10                     | 0                       | 0                                                  |